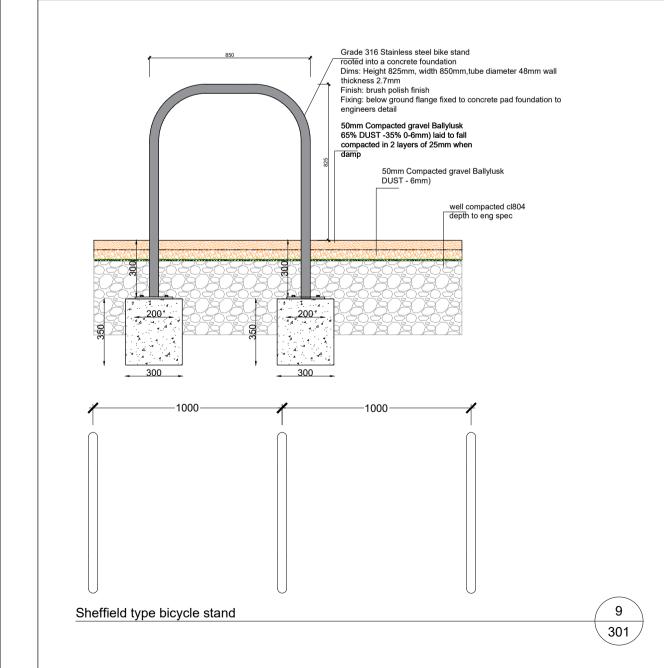

## Mitchell + Associates

Cherry Orchard Point
CLIENT:
LDA

DRAWING NAME:
Typical hardworks details

LEGEND:

DRAWING NUMBER:
301
JOB NUMBER:
LCHE014
STATUS:

Planning

www.mitchell.ie

DRAWN: CHECKED: