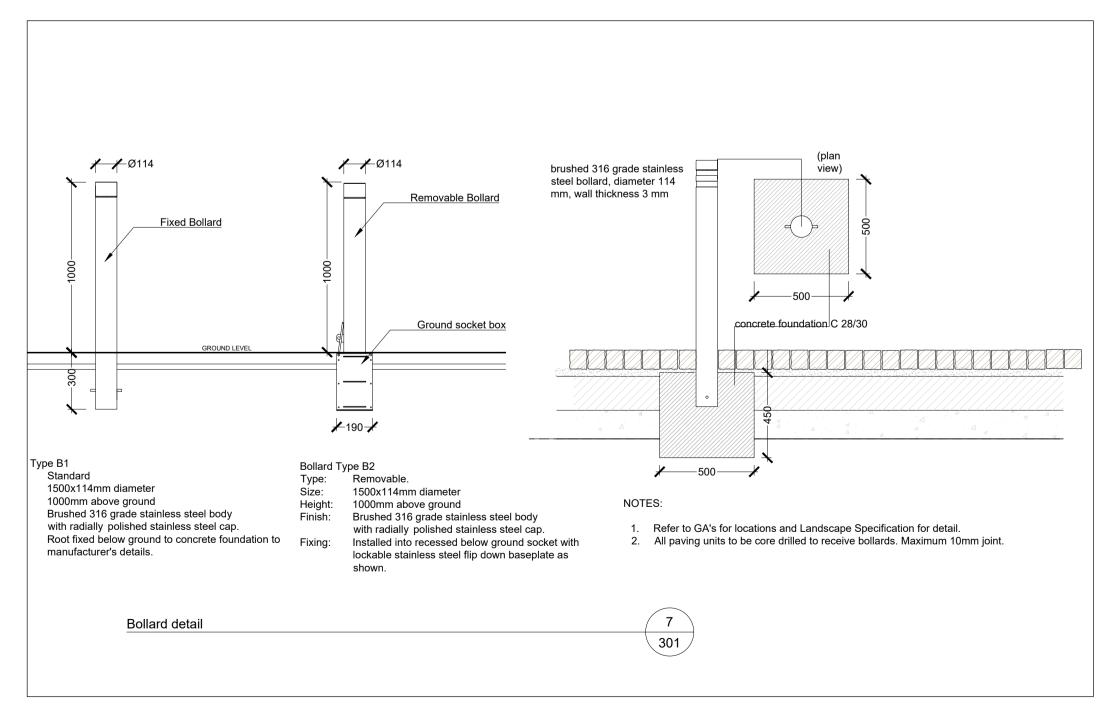

## Mitchell + Associates

Cherry Orchard Point
CLIENT:
LDA

DRAWING NAME:
Typical hardworks details

LEGEND:

DRAWING NUMBER:
301
JOB NUMBER:
LCHE014
STATUS:

Planning

www.mitchell.ie

DRAWN: CHECKED:

NOTES:
All dimensions are in millimeters unless otherwise stated and shall be checked and confirmed by the contractor on site. Any discrepancies shall be immediately reported to the landscape architects. Work to figured dimensions only - Do not scale from drawing. Do Not Scale. Use Figured Dimensions Only. Not for Construction Purposes unless Specifically Marked. © This Drawing is Copyright of Mitchell + Associates.

SCALE: 1:20 @ A1