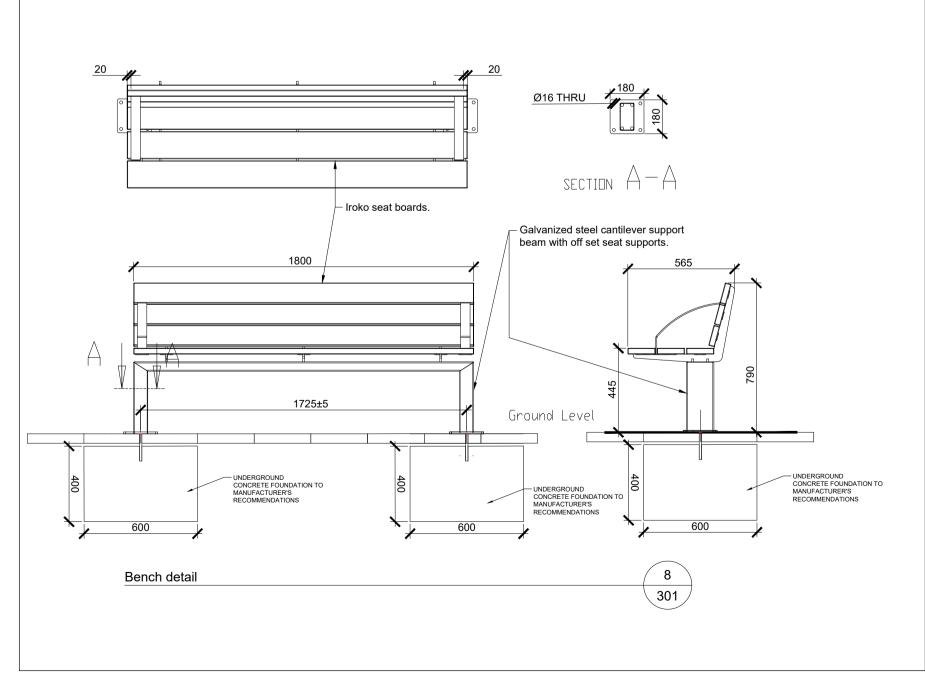

## Mitchell + Associates

Cherry Orchard Point
CLIENT:
LDA

DRAWING NAME:
Typical hardworks details

LEGEND:

DRAWING NUMBER:
301
JOB NUMBER:
LCHE014
STATUS:

Planning

www.mitchell.ie

DRAWN: CHECKED:

NOTES:
All dimensions are in millimeters unless otherwise stated and shall be checked and confirmed by the contractor on site. Any discrepancies shall be immediately reported to the landscape architects. Work to figured dimensions only - Do not scale from drawing. Do Not Scale. Use Figured Dimensions Only. Not for Construction Purposes unless Specifically Marked. © This Drawing is Copyright of Mitchell + Associates.

SCALE: 1:20 @ A1