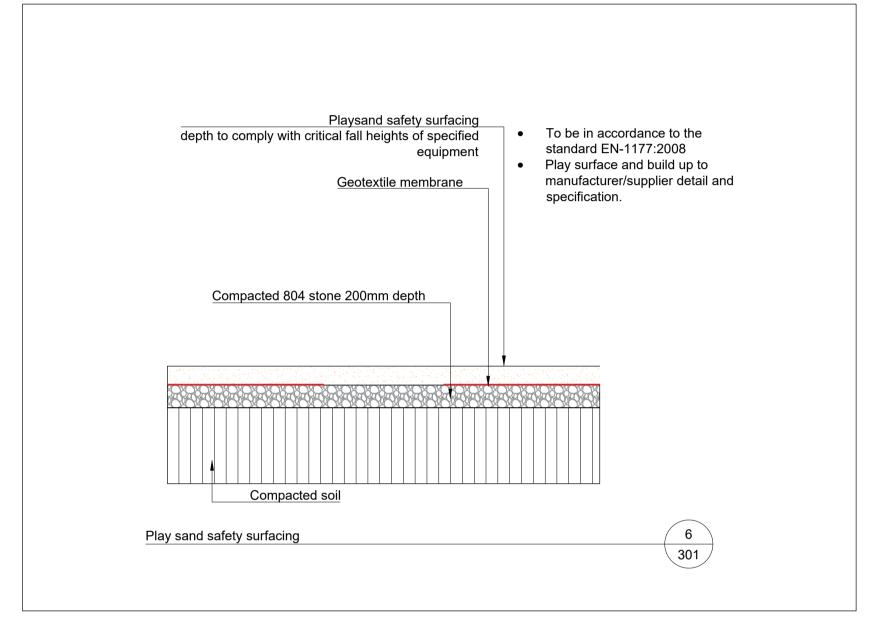

## Mitchell + Associates

Cherry Orchard Point
CLIENT:
LDA

DRAWING NAME:
Typical hardworks details

LEGEND:

DRAWING NUMBER:
301
JOB NUMBER:
LCHE014
STATUS:

Planning

www.mitchell.ie

DRAWN: CHECKED:

NOTES:
All dimensions are in millimeters unless otherwise stated and shall be checked and confirmed by the contractor on site. Any discrepancies shall be immediately reported to the landscape architects. Work to figured dimensions only - Do not scale from drawing. Do Not Scale. Use Figured Dimensions Only. Not for Construction Purposes unless Specifically Marked. © This Drawing is Copyright of Mitchell + Associates.

SCALE: 1:20 @ A1