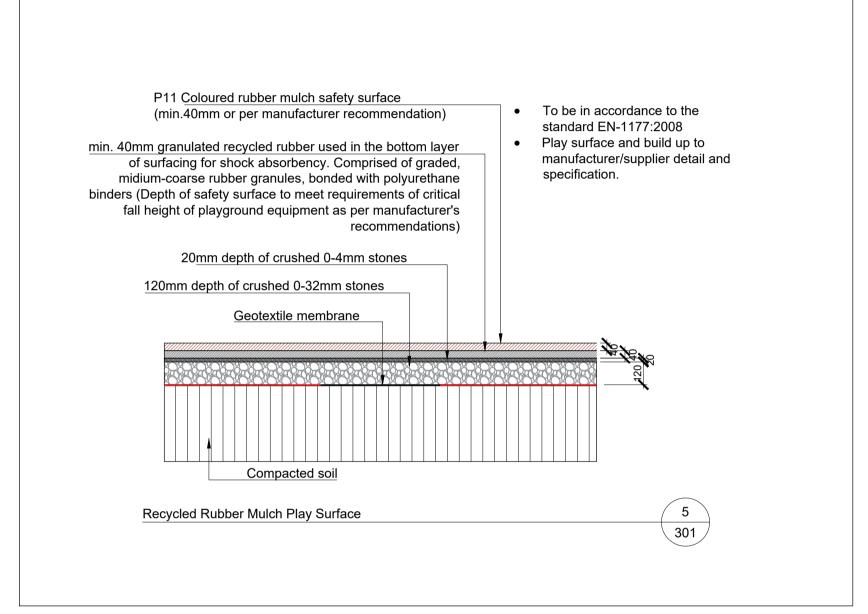

## Mitchell + Associates

Cherry Orchard Point
CLIENT:
LDA

DRAWING NAME:
Typical hardworks details

LEGEND:

DRAWING NUMBER:
301
JOB NUMBER:
LCHE014
STATUS:

Planning

www.mitchell.ie

DRAWN: CHECKED:

NOTES:
All dimensions are in millimeters unless otherwise stated and shall be checked and confirmed by the contractor on site. Any discrepancies shall be immediately reported to the landscape architects. Work to figured dimensions only - Do not scale from drawing. Do Not Scale. Use Figured Dimensions Only. Not for Construction Purposes unless Specifically Marked. © This Drawing is Copyright of Mitchell + Associates.

SCALE: 1:20 @ A1